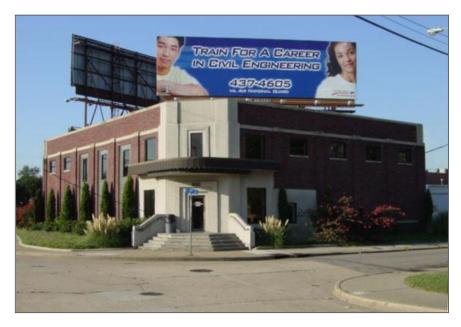

## Virginia State Parole Office Building Addition and Renovation

## **Owner/Client:**

Peter G. Decker, Jr. 201 Plume Street Norfolk, VA 23510 757.622.3317

**Cost:** \$612,000

**Completion Date:** 1996

This was a design/build project including an interior and exterior renovation of the Rosedale Dairy and a 10,000-SF addition between the dairy and another existing building. The building restoration included erecting the elevated bar joist construction slab. The second level contained sloped floors for dairy processing where extensive leveling had to be performed.