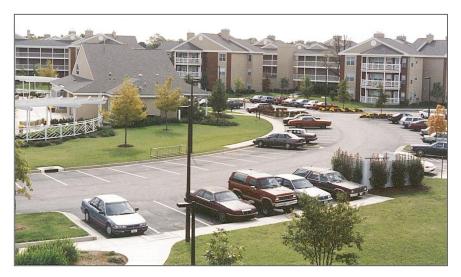

# **Park Crescent Apartments and Site Development**

# **Completion Date:**

1994

This is a 300-unit, 15-building, high-end apartment complex with a clubhouse and pool. The clubhouse includes an exercise room and indoor hot tub. The three-story, wood-framed, brick veneered structures are founded on spread footings. The project included the site development and the demolition of 700 units of "slum apartments" and supervising the design and construction of the total infrastructure for a network of city roads to accommodate these units. The construction of the apartment units was phased over a three-year period.