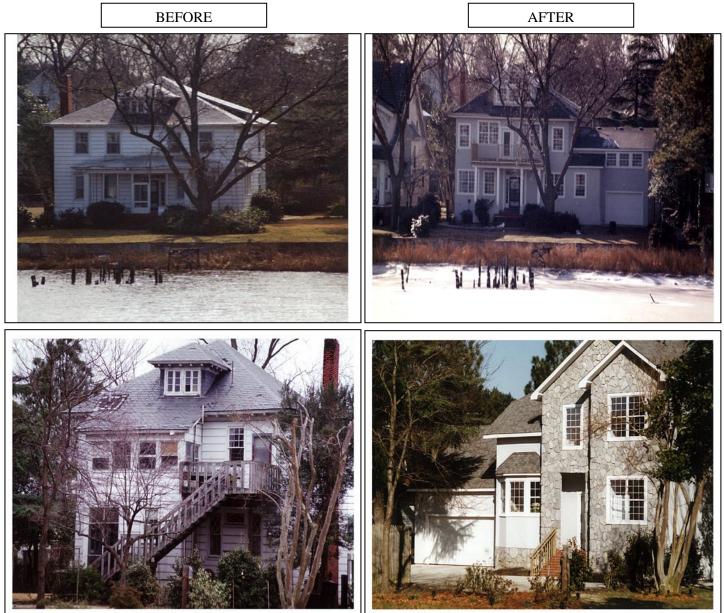

## **113 Beach Avenue**

Location: Norfolk, VA

Owner/Client: Nade, LLC

Construction Cost: \$250,000

## Completion Date:

1990

This project included a complete gut of the interior system down to the wood studs. This house was 30% damaged by termites to the extent of walls and floors being complete disintegrated. All deteriorated framing was replaced and a 2,000 square foot addition was added to the front and the side including a two car garage and a 700 square foot room over the garage.

The exterior front was changed to cast stone. Electrical, plumbing, HVAC, windows and siding were all new. The garage included garage doors on both sides allowing the resident to drive through allowing for the launch of their boats.